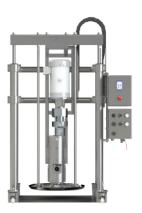

### QVM VISCOSITY MIXER

HIGH VISCOSITY MIXER

The QVM mixer is a QDB Dry blender integrated with a twin screw QTS Pump which improves the performance of the pump allowing higher viscosities.