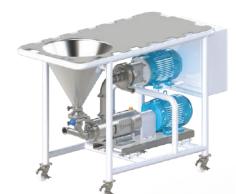

### QVM VISCOSITY MIXER

HIGH VISCOSITY MIXER

The QVM mixer is a QDB Dry blender integrated with a twin screw QTS Pump which improves the performance of the pump allowing higher viscosities.