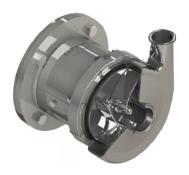

#### **INTERNAL SEAL**

The QIS is a new sanitary centrifugal pump with an Internal seal, ideal for sanitary and non-sanitary applications, perfect for the food, beverage and pharmaceutical industries.