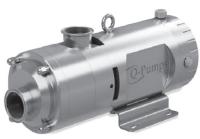

### **QTS SERIES**

#### TWIN SCREW PUMPS FOR INFINITE APPLICATIONS

The QTS is a twin screw pump, 100% sanitary and ideal as a process pump and CIP, which reduces costs and maintenance times.