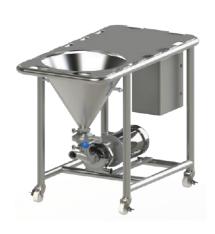

## QDB DRY BLENDER

YOUR PROCESSES, EASIER

The QDB has a modular design that consists of a QIM inliner mixer coupled with a work table and a cone. It also includes an integrated valve for improved ergonomy.