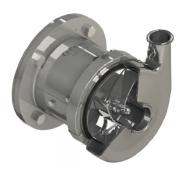

### QIS SERIES

#### **INTERNAL SEAL**

The QIS is a new sanitary centrifugal pump with an Internal seal, ideal for sanitary and non-sanitary applications, perfect for the food, beverage and pharmaceutical industries.