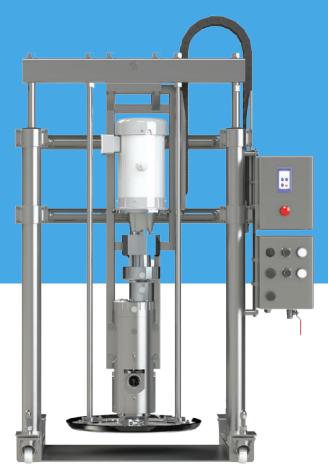

# SERIES

THE FASTEST DRUM UNLOADER WITH THE LESS ENERGY CONSUMPTION

The QDU is a Drum Unloader equipment, fully designed with an integrated QTS Pump linked to an electric motor, which allows savings in energy consumption.

#### **CHARACTERISTICS**

- Energy saving due using efficient electric motors
- Deliver faster unloading
- Accurate metering
- Quieter operation
- Electric drum QTS pump provide a substantial increase in efficiency over less efficient air-operated pumps

- Constant flow
- Handling of products with high viscosities (from 1 to 1,000,000 cP)
- Allows dowloads up to 60 GPM depending on the viscocity
- Its hygienic design integrates an **EHEDG** certificated QTS Pump
- Up to 360 Psi