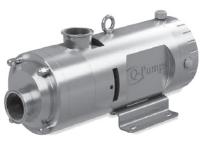

## **QTS SERIES**

#### TWIN SCREW PUMPS FOR INFINITE APPLICATIONS

The QTS is a twin screw pump, 100% sanitary and ideal as a process pump and CIP, which reduces costs and maintenance times.