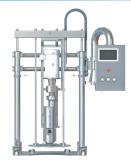

# **QDU SERIES**

## THE FASTEST DRUM UNLOADER WITH THE LESS ENERGY CONSUMPTION

The QDU is a Drum Pump Unloader equipment, fully designed with an integrated QTS Pump linked to an electric motor, which allows savings in energy consumption 5 times less than the competitors.