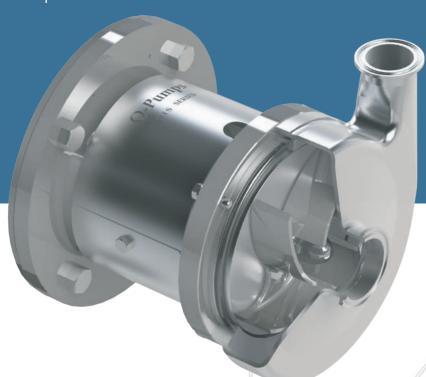

# QIS SERIES

**NEW INTERNAL SEAL PUMP** 

The QIS is a new sanitary centrifugal pump with an Internal seal, ideal for sanitary and non-sanitary applications, perfect for the food, beverage and pharmaceutical industries.

# **CHARACTERISTICS**

- 100% Electropolished
- Internal seal on all models (single and double)
- With a new back cover
- Energy saving
- More hygienic pump
- Fully drenable

- Semi open impeller.
- Greater efficiency
- Volute casing
- Up to 800 cP
- Design that complies with 3A and EHEDG standards
- Same footprint of an QC+ Pump

## THE BEST PUMPING SOLUTIONS FOR YOUR SANITARY APPLICATIONS

QIS Pump is 100% electropolished, which reduces its surfaces roughness, and improves its finish. Electropolished process is essential in the food, medical and pharmaceutical industries due to its optimum hygienic conditions that prevents bacteria deposits from forming.