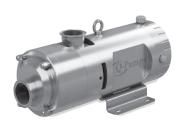

# QTS SERIES

#### TWIN SCREW PUMPS FOR INFINITE APPLICATIONS

The QTS is a twin screw pump, 100% sanitary and ideal as a process pump and CIP, which reduces costs and maintenance times.